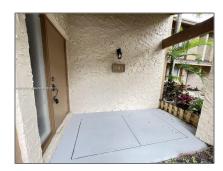

### Features

| √ Pet Allow | ed: Maximum 20 Lbs |
|-------------|--------------------|
| √ Patio:    | Open Porch         |
| √ Furnished | d: Unfurnished     |