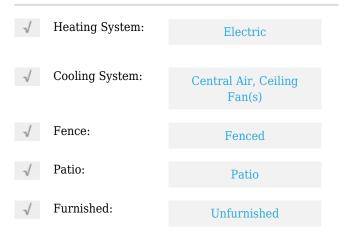

# **Residential Lease For Rent**

1,870 Sqft - 11441 SW 145th Ave # 0, Miami, Florida 33186









#### **Basic Details**

| Property Type:  | <b>Residential Lease</b> |  |
|-----------------|--------------------------|--|
| Listing Type:   | For Rent                 |  |
| Listing ID:     | A11395116                |  |
| Price:          | \$3,900                  |  |
| Bedrooms:       | 3                        |  |
| Bathrooms:      | 2                        |  |
| Square Footage: | 1,870 Sqft               |  |
| Year Built:     | 1990                     |  |

### Features



### Address Map

| US                        |                                                                                                                                                                                                                                                                                                                                                                                                                                 |
|---------------------------|----------------------------------------------------------------------------------------------------------------------------------------------------------------------------------------------------------------------------------------------------------------------------------------------------------------