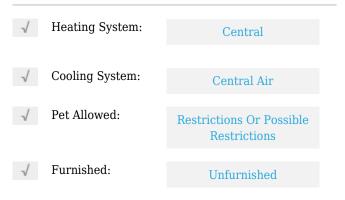

# **Residential Lease For Rent**

1,532 Sqft - 2770 SW 31 Ct **#** 2770, Miami, Florida 33133









### Basic **Details**

| Property Type:  | <b>Residential Lease</b> |  |
|-----------------|--------------------------|--|
| Listing Type:   | For Rent                 |  |
| Listing ID:     | A11395468                |  |
| Price:          | \$4,500                  |  |
| Bedrooms:       | 3                        |  |
| Bathrooms:      | 2                        |  |
| Half Bathrooms: | 1                        |  |
| Square Footage: | 1,532 Sqft               |  |
| Year Built:     | 2012                     |  |
| Lot Area:       | 5,500 Sqft               |  |
|                 |                          |  |

#### Features



## Address Map

| Country: | US                |  |
|----------|-------------------|--|
| State:   | FL                |  |
| County:  | Miami-Dade County |  |
| City:    | Miami             |  |

| Zipcode:       | 33133                   |  |
|----------------|-------------------------|--|
| Street:        | 2770 SW 31 Ct #<br>2770 |  |
| Building Name: | SOUTH BAY<br>ESTATES    |  |
| Floor Number:  | 0                       |  |
| Longitude:     | W81° 45' 19.2''         |  |
| Latitude:      | N25° 44' 25.7''         |  |

# Agent Info



Daniel Lombardi ☎ (305) 695-1600 ☎ (786) 525-6127 ᢂ daniel@lomardiproperties.com