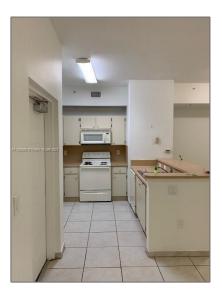

# **Residential Lease For Rent**

650 Sqft - 7250 NW 114 AV # 207, Doral, Florida 33178

### Basic **Details**

| Property Type:  | <b>Residential Lease</b> |  |
|-----------------|--------------------------|--|
| Listing Type:   | For Rent                 |  |
| Listing ID:     | A11392585                |  |
| Price:          | \$2,050                  |  |
| Bedrooms:       | 1                        |  |
| Bathrooms:      | 1                        |  |
| Half Bathrooms: | 1                        |  |
| Square Footage: | 650 Sqft                 |  |
| Year Built:     | 2003                     |  |