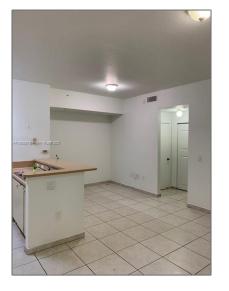

# **Residential Lease For Rent**

650 Sqft - 7250 NW 114 AV # 207, Doral, Florida 33178

### Basic **Details**

| Property Type:  | <b>Residential Lease</b> |  |
|-----------------|--------------------------|--|
| Listing Type:   | For Rent                 |  |
| Listing ID:     | A11392585                |  |
| Price:          | \$2,050                  |  |
| Bedrooms:       | 1                        |  |
| Bathrooms:      | 1                        |  |
| Half Bathrooms: | 1                        |  |
| Square Footage: | 650 Sqft                 |  |
| Year Built:     | 2003                     |  |