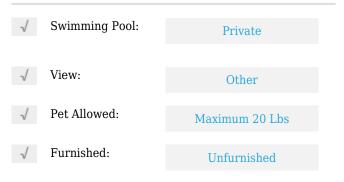

# **Residential Lease For Rent**

650 Sqft - 7250 NW 114 AV # 207, Doral, Florida 33178









### Basic **Details**

| Property Type:  | <b>Residential Lease</b> |  |
|-----------------|--------------------------|--|
| Listing Type:   | For Rent                 |  |
| Listing ID:     | A11392585                |  |
| Price:          | \$2,050                  |  |
| Bedrooms:       | 1                        |  |
| Bathrooms:      | 1                        |  |
| Half Bathrooms: | 1                        |  |
| Square Footage: | 650 Sqft                 |  |
| Year Built:     | 2003                     |  |

#### Features



#### Address Map

| Country: | US                |
|----------|-------------------|
| State:   | FL                |
| County:  | Miami-Dade County |
| City:    | Doral             |
| Zipcode: | 33178             |

| Street:        | 7250 NW 114 AV #<br>207 |  |
|----------------|-------------------------|--|
| Building Name: | PALM GARDEN AT<br>DORAL |  |
| Floor Number:  | 0                       |  |
| Longitude:     | W81° 37' 1.7''          |  |
| Latitude:      | N25° 50' 25.1''         |  |

## Agent Info



Daniel Lombardi ☎ (305) 695-1600 ☎ (786) 525-6127 ᢂ daniel@lomardiproperties.com