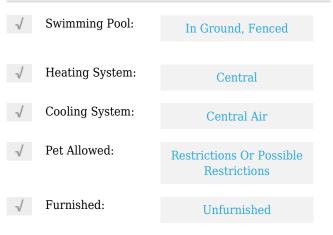

# **Residential Lease For Rent**

990 Sqft - 1605 Bay Rd **#** 401, Miami Beach, Florida 33139





#### **Basic Details**

| Property Type:  | <b>Residential Lease</b> |  |
|-----------------|--------------------------|--|
| Listing Type:   | For Rent                 |  |
| Listing ID:     | A11394962                |  |
| Price:          | \$3,490                  |  |
| Bedrooms:       | 2                        |  |
| Bathrooms:      | 2                        |  |
| Square Footage: | 990 Sqft                 |  |
| Year Built:     | 1982                     |  |

#### Features



### Address Map

| Country:       | US                      |  |
|----------------|-------------------------|--|
| State:         | FL                      |  |
| County:        | Miami-Dade County       |  |
| City:          | Miami Beach             |  |
| Zipcode:       | 33139                   |  |
| Street:        | 1605 Bay Rd # 401       |  |
| Building Name: | BAY POINT EAST<br>CONDO |  |
| Floor Number:  | 0                       |  |
| Longitude:     | W81° 51' 24.3''         |  |

Latitude:

## Agent Info



Daniel Lombardi ☎ (305) 695-1600 ☎ (786) 525-6127 ᢂ daniel@lomardiproperties.com