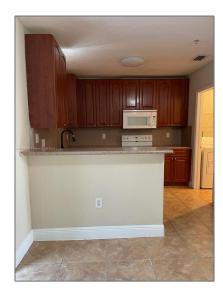

# Residential Lease For Rent

1,356 Sqft - 8001 W 36th Ave # 3, Hialeah, Florida 33018

### Basic Details

| Property Type:  | <b>Residential Lease</b> |  |
|-----------------|--------------------------|--|
| Listing Type:   | For Rent                 |  |
| Listing ID:     | A11394190                |  |
| Price:          | \$2,850                  |  |
| Bedrooms:       | 3                        |  |
| Bathrooms:      | 2                        |  |
| Half Bathrooms: | 1                        |  |
| Square Footage: | 1,356 Sqft               |  |
| Year Built:     | 2006                     |  |