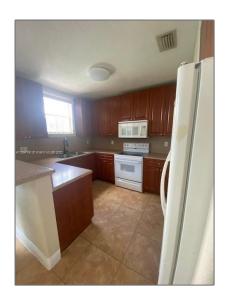

# Residential Lease For Rent

1,356 Sqft - 8001 W 36th Ave # 3, Hialeah, Florida 33018

### Basic Details

| Property Type:  | <b>Residential Lease</b> |  |
|-----------------|--------------------------|--|
| Listing Type:   | For Rent                 |  |
| Listing ID:     | A11394190                |  |
| Price:          | \$2,850                  |  |
| Bedrooms:       | 3                        |  |
| Bathrooms:      | 2                        |  |
| Half Bathrooms: | 1                        |  |
| Square Footage: | 1,356 Sqft               |  |
| Year Built:     | 2006                     |  |