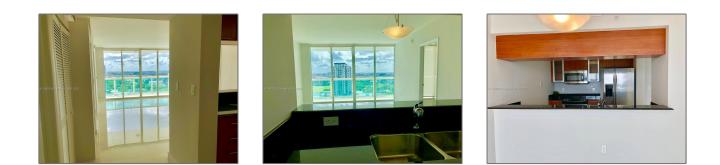

#### **Basic Details**

| Property Type:  | <b>Residential Lease</b> |  |
|-----------------|--------------------------|--|
| Listing Type:   | For Rent                 |  |
| Listing ID:     | A11390543                |  |
| Price:          | \$3,800                  |  |
| Bedrooms:       | 2                        |  |
| Bathrooms:      | 2                        |  |
| Square Footage: | 1,144 Sqft               |  |
| Year Built:     | 2007                     |  |