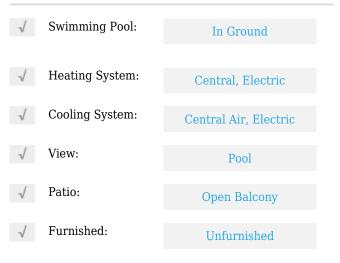

# **Residential Lease For Rent**

1,144 Sqft - 1800 N Bayshore Dr **#** 1910, Miami, Florida 33132





#### **Basic Details**

| Property Type:  | <b>Residential Lease</b> |  |
|-----------------|--------------------------|--|
| Listing Type:   | For Rent                 |  |
| Listing ID:     | A11390543                |  |
| Price:          | \$3,800                  |  |
| Bedrooms:       | 2                        |  |
| Bathrooms:      | 2                        |  |
| Square Footage: | 1,144 Sqft               |  |
| Year Built:     | 2007                     |  |

#### Features



### Address Map

| US                           |                                                                                              |
|------------------------------|----------------------------------------------------------------------------------------------|
| FL                           |                                                                                              |
| Miami-Dade County            |                                                                                              |
| Miami                        |                                                                                              |
| 33132                        |                                                                                              |
| 1800 N Bays