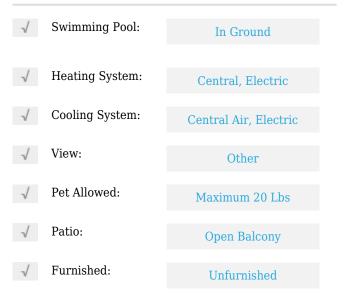

# **Residential Lease For Rent**

704 Sqft - 950 BRICKELL BAY DR **#** 900, Miami, Florida 33131





#### **Basic Details**

| Property Type:  | <b>Residential Lease</b> |  |
|-----------------|--------------------------|--|
| Listing Type:   | For Rent                 |  |
| Listing ID:     | A11394930                |  |
| Price:          | \$2,900                  |  |
| Bedrooms:       | 1                        |  |
| Bathrooms:      | 1                        |  |
| Square Footage: | 704 Sqft                 |  |
| Year Built:     | 2008                     |  |

#### Features



### Address Map

| US                           |                                                                                                        |
|------------------------------|--------------------------------------------------------------------------------------------------------|
| FL                           |                                                                                                        |
| Miami-Dade County            |                                                                                                        |
| Miami                        |                                                                                                        |
| 33131                        |