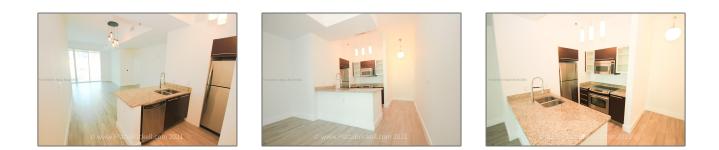

# **Residential Lease For Rent**

704 Sqft - 950 BRICKELL BAY DR **#** 900, Miami, Florida 33131

#### **Basic Details**

| Property Type:  | <b>Residential Lease</b> |  |
|-----------------|--------------------------|--|
| Listing Type:   | For Rent                 |  |
| Listing ID:     | A11394930                |  |
| Price:          | \$2,900                  |  |
| Bedrooms:       | 1                        |  |
| Bathrooms:      | 1                        |  |
| Square Footage: | 704 Sqft                 |  |
| Year Built:     | 2008                     |  |