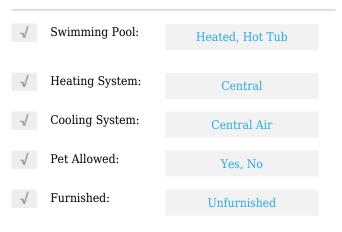

# **Residential Lease For Rent**

767 Sqft - 16909 N Bay Rd # 702, Sunny Isles Beach, Florida 33160









## Basic **Details**

| Property Type:  | <b>Residential Lease</b> |  |
|-----------------|--------------------------|--|
| Listing Type:   | For Rent                 |  |
| Listing ID:     | A11394888                |  |
| Price:          | \$2,100                  |  |
| Bedrooms:       | 1                        |  |
| Bathrooms:      | 1                        |  |
| Half Bathrooms: | 1                        |  |
| Square Footage: | 767 Sqft                 |  |
| Year Built:     | 1979                     |  |

#### Features



## Address Map

| Country: | US                |
|----------|-------------------|
| State:   | FL                |
| County:  | Miami-Dade County |
| City:    | Sunny Isles Beach |
| Zipcode: | 33160             |

| Street:        | 16909 N Bay Rd #<br>702         |  |
|----------------|---------------------------------|--|
| Building Name: | PLAZA OF<br>AMERICAS CONDO<br>P |  |
| Floor Number:  | 0                               |  |
| Longitude:     | W81° 52' 30''                   |  |
| Latitude:      | N25° 55' 51.4''                 |  |

# Agent Info



Daniel Lombardi ☎ (305) 695-1600 ☎ (786) 525-6127 ᢂ daniel@lomardiproperties.com