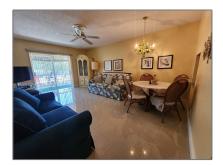

# Residential For Sale

812 Sqft - 4881 NW 22nd St # B2, Lauderhill, Florida 33313

### Basic Details

| Property Type:  | Residential |  |
|-----------------|-------------|--|
| Listing Type:   | For Sale    |  |
| Listing ID:     | A11392306   |  |
| Price:          | \$105,000   |  |
| Bedrooms:       | 1           |  |
| Bathrooms:      | 1           |  |
| Square Footage: | 812 Sqft    |  |
| Year Built:     | 1970        |  |