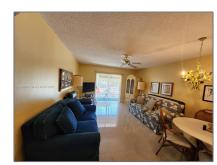

# Residential For Sale

812 Sqft - 4881 NW 22nd St # B2, Lauderhill, Florida 33313

### Basic Details

| Property Type:  | Residential |  |
|-----------------|-------------|--|
| Listing Type:   | For Sale    |  |
| Listing ID:     | A11392306   |  |
| Price:          | \$105,000   |  |
| Bedrooms:       | 1           |  |
| Bathrooms:      | 1           |  |
| Square Footage: | 812 Sqft    |  |
| Year Built:     | 1970        |  |