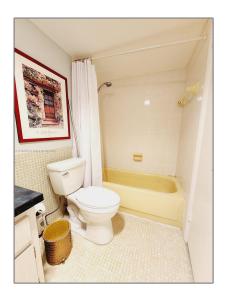

# Residential For Sale

812 Sqft - 4881 NW 22nd St # B2, Lauderhill, Florida 33313

### Basic Details

| Property Type:  | Residential |  |
|-----------------|-------------|--|
| Listing Type:   | For Sale    |  |
| Listing ID:     | A11392306   |  |
| Price:          | \$105,000   |  |
| Bedrooms:       | 1           |  |
| Bathrooms:      | 1           |  |
| Square Footage: | 812 Sqft    |  |
| Year Built:     | 1970        |  |