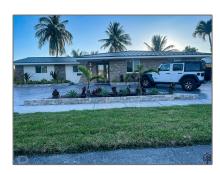

# Residential Lease For Rent

 $2,011 \; \text{Sqft} - 2100 \; \text{SW} \; 100 \text{th Ave} \; \# \; 1, \; \text{Miami,} \\ \text{Florida} \; 33165$ 

#### **Basic Details**

Property Type: **Residential Lease** Listing Type: **For Rent** Listing ID: A11394631 Price: \$1,850 Bathrooms: 1 Square Footage: 2,011 Sqft Year Built: **1971** Lot Area: 10,000 Sqft

### Address Map

| Country: | US                       |  |
|----------|--------------------------|--|
| State:   | FL                       |  |
| County:  | Miami-Dade County        |  |
| City:    | Miami                    |  |
| Zipcode: | 33165                    |  |
| Street:  | 2100 SW 100th Ave<br># 1 |  |