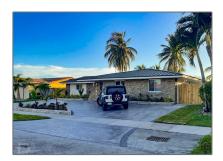

# Residential Lease For Rent

 $2,011 \; \text{Sqft} - 2100 \; \text{SW} \; 100 \text{th Ave} \; \# \; 1, \; \text{Miami,} \\ \text{Florida} \; 33165$ 

#### **Basic Details**

Property Type: **Residential Lease** Listing Type: **For Rent** Listing ID: A11394631 Price: \$1,850 Bathrooms: 1 Square Footage: 2,011 Sqft Year Built: **1971** Lot Area: 10,000 Sqft

### Address Map

| Country: | US                       |  |
|----------|--------------------------|--|
| State:   | FL                       |  |
| County:  | Miami-Dade County        |  |
| City:    | Miami                    |  |
| Zipcode: | 33165                    |  |
| Street:  | 2100 SW 100th Ave<br># 1 |  |