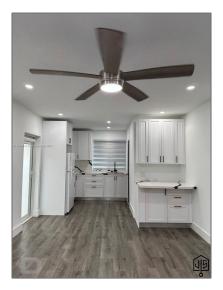

### Features

√ Furnished:

Unfurnished

Building Name: **CORAL HAVEN SEC** 

ONE

Floor Number: **0** 

Longitude: **W81° 38' 31.2''** 

Latitude: **N25° 44' 58.8''** 