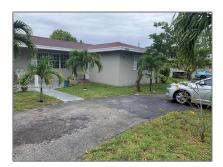

# Residential Lease For Rent

1,650 Sqft - 7424 NW 16th St # 7424, Plantation, Florida 33313

#### Basic Details

| Property Type:  | <b>Residential Lease</b> |  |
|-----------------|--------------------------|--|
| Listing Type:   | For Rent                 |  |
| Listing ID:     | A11394580                |  |
| Price:          | \$2,995                  |  |
| Bedrooms:       | 3                        |  |
| Bathrooms:      | 2                        |  |
| Square Footage: | 1,650 Sqft               |  |
| Year Built:     | 1971                     |  |
| Lot Area:       | 12,000 Sqft              |  |