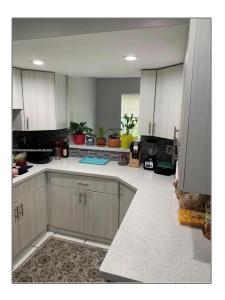

# Residential Lease For Rent

1,650 Sqft - 7424 NW 16th St # 7424, Plantation, Florida 33313

#### Basic Details

| Property Type:  | <b>Residential Lease</b> |  |
|-----------------|--------------------------|--|
| Listing Type:   | For Rent                 |  |
| Listing ID:     | A11394580                |  |
| Price:          | \$2,995                  |  |
| Bedrooms:       | 3                        |  |
| Bathrooms:      | 2                        |  |
| Square Footage: | 1,650 Sqft               |  |
| Year Built:     | 1971                     |  |
| Lot Area:       | 12,000 Sqft              |  |