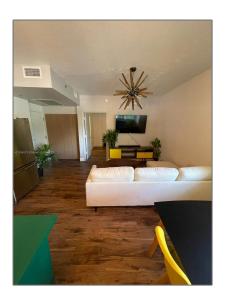

# Residential For Sale

555 Sqft - 1300 Pennsylvania Ave # 202, Miami Beach, Florida 33139

#### Basic Details

| Property Type:  | Residential |  |
|-----------------|-------------|--|
| Listing Type:   | For Sale    |  |
| Listing ID:     | A11394572   |  |
| Price:          | \$270,000   |  |
| Bedrooms:       | 1           |  |
| Bathrooms:      | 1           |  |
| Square Footage: | 555 Sqft    |  |
| Year Built:     | 1936        |  |
|                 |             |  |