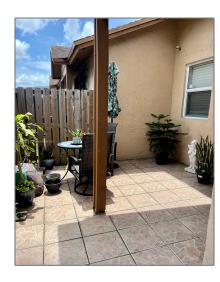

### Features

| √ Heating System: | Central, Electric     |
|-------------------|-----------------------|
| √ Cooling System: | Central Air, Electric |
| √ Fence:          | Fenced                |
| √ View:           | Garden View           |
| √ Patio:          | Patio                 |
| √ Furnished:      | Unfurnished           |