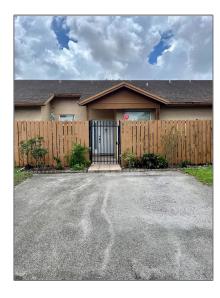

# Residential For Sale

1,032 Sqft - 6750 NW 189th Ter # 6750, Hialeah, Florida 33015

### Basic Details

| Property Type:  | Residential |  |
|-----------------|-------------|--|
| Listing Type:   | For Sale    |  |
| Listing ID:     | A11394407   |  |
| Price:          | \$395,600   |  |
| Bedrooms:       | 2           |  |
| Bathrooms:      | 2           |  |
| Square Footage: | 1,032 Sqft  |  |
| Year Built:     | 1986        |  |

### Features

| √ Heating System: | Central, Electric     |
|-------------------|-----------------------|
| √ Cooling System: | Central Air, Electric |
| √ Fence:          | Fenced                |
| √ View:           | Garden View           |
| √ Patio:          | Patio                 |
| √ Furnished:      | Unfurnished           |