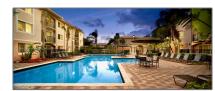

### Features

| $\sqrt{}$ | Swimming Pool:  | Community, In Ground                     |
|-----------|-----------------|------------------------------------------|
| $\sqrt{}$ | Heating System: | Central, Electric                        |
| $\sqrt{}$ | Cooling System: | Central Air, Ceiling<br>Fan(s), Electric |
| $\sqrt{}$ | Pet Allowed:    | Restrictions Or Possible<br>Restrictions |
| $\sqrt{}$ | Patio:          | Patio, Open Balcony                      |
| $\sqrt{}$ | Furnished:      | Unfurnished                              |