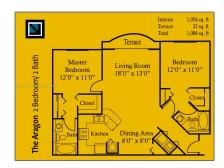

#### Basic Details

| Property Type:  | Residential Lease |  |
|-----------------|-------------------|--|
| Listing Type:   | For Rent          |  |
| Listing ID:     | A11394193         |  |
| Price:          | \$2,400           |  |
| Bedrooms:       | 2                 |  |
| Bathrooms:      | 2                 |  |
| Square Footage: | 1,054 Sqft        |  |
| Year Built:     | 2002              |  |