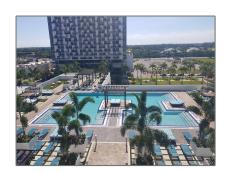

# Residential Lease For Rent

 $670~\mathrm{Sqft}$  -  $5350~\mathrm{NW}$  84th Ave # 1708, Doral, Florida 33166









### **Basic Details**

Property Type: **Residential Lease** Listing Type: **For Rent** Listing ID: A11394182 \$2,600 Price: Bedrooms: 1 1 Bathrooms: Square Footage: 670 Sqft Year Built: 2019

### Address Map

| Country:       | US                         |  |
|----------------|----------------------------|--|
| State:         | FL                         |  |
| County:        | Miami-Dade County          |  |
| City:          | Doral                      |  |
| Zipcode:       | 33166                      |  |
| Street:        | 5350 NW 84th Ave<br># 1708 |  |
| Building Name: | 5350 PARK CONDO            |  |
| Floor Number:  | 0                          |  |
| Longitude:     | W81° 39' 54.5"             |  |
|                |                            |  |

### **Features**

√ Pet All