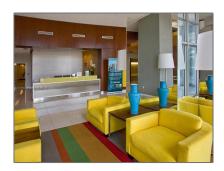

# Residential Lease For Rent

1,302 Sqft - 300 S Australian Ave # 705, West Palm Beach, Florida 33401

#### Basic Details

| Property Type:  | <b>Residential Lease</b> |  |
|-----------------|--------------------------|--|
| Listing Type:   | For Rent                 |  |
| Listing ID:     | A11394136                |  |
| Price:          | \$3,200                  |  |
| Bedrooms:       | 3                        |  |
| Bathrooms:      | 2                        |  |
| Square Footage: | 1,302 Sqft               |  |
| Year Built:     | 2007                     |  |
| Lot Area:       | 26,352 Sqft              |  |

#### Features

| $\sqrt{}$ | Swimming Pool:  | Community                                |
|-----------|-----------------|------------------------------------------|
| $\sqrt{}$ | Heating System: | Central, Electric                        |
| $\sqrt{}$ | Cooling System: | Central Air, Electric                    |
| $\sqrt{}$ | View:           | Lake                                     |
| $\sqrt{}$ | Pet Allowed:    | Restrictions Or Possible<br>Restrictions |
| $\sqrt{}$ | Patio:          | Open Balcony                             |
| $\sqrt{}$ | Furnished:      | Unfurnished                              |