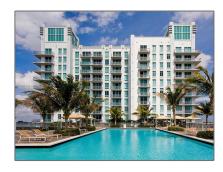

# Residential Lease For Rent

1,302 Sqft - 300 S Australian Ave # 705, West Palm Beach, Florida 33401

#### Basic Details

| Property Type:  | <b>Residential Lease</b> |  |
|-----------------|--------------------------|--|
| Listing Type:   | For Rent                 |  |
| Listing ID:     | A11394136                |  |
| Price:          | \$3,200                  |  |
| Bedrooms:       | 3                        |  |
| Bathrooms:      | 2                        |  |
| Square Footage: | 1,302 Sqft               |  |
| Year Built:     | 2007                     |  |
| Lot Area:       | 26,352 Sqft              |  |

#### Features

| $\sqrt{}$ | Swimming Pool:  | Community                                |
|-----------|-----------------|------------------------------------------|
| $\sqrt{}$ | Heating System: | Central, Electric                        |
| $\sqrt{}$ | Cooling System: | Central Air, Electric                    |
| $\sqrt{}$ | View:           | Lake                                     |
| $\sqrt{}$ | Pet Allowed:    | Restrictions Or Possible<br>Restrictions |
| $\sqrt{}$ | Patio:          | Open Balcony                             |
| $\sqrt{}$ | Furnished:      | Unfurnished                              |