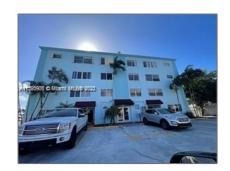

## Residential For Sale

- 1060 CRYSTAL LAKE DR # 404, Pompano Beach, Florida 33064

# Address Map

| Country:       | US                            |  |
|----------------|-------------------------------|--|
| State:         | FL                            |  |
| County:        | <b>Broward County</b>         |  |
| City:          | Pompano Beach                 |  |
| Zipcode:       | 33064                         |  |
| Street:        | 1060 CRYSTAL<br>LAKE DR # 404 |  |
| Building Name: | SOMMERSET                     |  |
| Floor Number:  | 0                             |  |
| Longitude:     | W81° 51' 42.5"                |  |
| Latitude:      | N26° 16' 37.7"                |  |