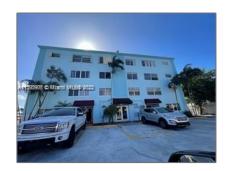

## Residential For Sale

- 1060 CRYSTAL LAKE DR # 404, Pompano Beach, Florida 33064

# Address Map

| Country:       | US                            |  |
|----------------|-------------------------------|--|
| State:         | FL                            |  |
| County:        | <b>Broward County</b>         |  |
| City:          | Pompano Beach                 |  |
| Zipcode:       | 33064                         |  |
| Street:        | 1060 CRYSTAL<br>LAKE DR # 404 |  |
| Building Name: | SOMMERSET                     |  |
| Floor Number:  | 0                             |  |
| Longitude:     | W81° 51' 42.5"                |  |
| Latitude:      | N26° 16' 37.7"                |  |