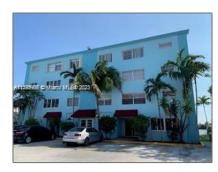

## Residential For Sale

- 1060 CRYSTAL LAKE DR # 404, Pompano Beach, Florida 33064

# Address Map

| Country:       | US                            |  |
|----------------|-------------------------------|--|
| State:         | FL                            |  |
| County:        | <b>Broward County</b>         |  |
| City:          | Pompano Beach                 |  |
| Zipcode:       | 33064                         |  |
| Street:        | 1060 CRYSTAL<br>LAKE DR # 404 |  |
| Building Name: | SOMMERSET                     |  |
| Floor Number:  | 0                             |  |
| Longitude:     | W81° 51' 42.5"                |  |
| Latitude:      | N26° 16' 37.7"                |  |