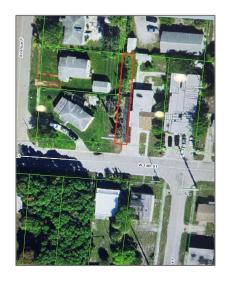

## Address Map

| Country:       | US                       |  |
|----------------|--------------------------|--|
| State:         | FL                       |  |
| County:        | <b>Palm Beach County</b> |  |
| City:          | Riviera Beach            |  |
| Zipcode:       | 33404                    |  |
| Street:        | 15 E 15th St             |  |
| Building Name: | INLET GROVE              |  |
| Floor Number:  | 0                        |  |
| Longitude:     | W81° 56' 43.6"           |  |
| Latitude:      | N26° 46' 30.3''          |  |