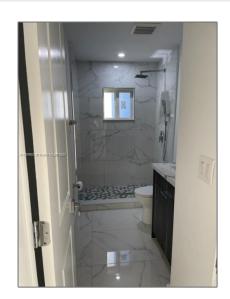

### Basic Details

| Property Type:  | Residential Lease |  |
|-----------------|-------------------|--|
| Listing Type:   | For Rent          |  |
| Listing ID:     | A11393662         |  |
| Price:          | \$2,850           |  |
| Bedrooms:       | 2                 |  |
| Bathrooms:      | 1                 |  |
| Square Footage: | 837 Sqft          |  |
| Year Built:     | 1961              |  |
| Lot Area:       | 7,600 Sqft        |  |