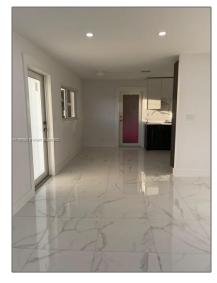

### Basic Details

| Property Type:  | Residential Lease |  |
|-----------------|-------------------|--|
| Listing Type:   | For Rent          |  |
| Listing ID:     | A11393662         |  |
| Price:          | \$2,850           |  |
| Bedrooms:       | 2                 |  |
| Bathrooms:      | 1                 |  |
| Square Footage: | 837 Sqft          |  |
| Year Built:     | 1961              |  |
| Lot Area:       | 7,600 Sqft        |  |