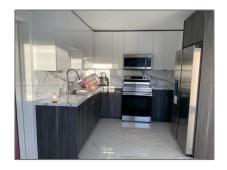

### Basic Details

| Property Type:  | Residential Lease |  |
|-----------------|-------------------|--|
| Listing Type:   | For Rent          |  |
| Listing ID:     | A11393662         |  |
| Price:          | \$2,850           |  |
| Bedrooms:       | 2                 |  |
| Bathrooms:      | 1                 |  |
| Square Footage: | 837 Sqft          |  |
| Year Built:     | 1961              |  |
| Lot Area:       | 7,600 Sqft        |  |

### Features

| $\sqrt{}$ | Fence:     | Fenced      |
|-----------|------------|-------------|
| $\sqrt{}$ | View:      | Other       |
| $\sqrt{}$ | Furnished: | Unfurnished |

Street: 20523 NW 22nd Pl

Building Name: LAKE LUCERNE