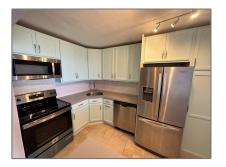

## **Basic Details**

| Property Type:  | <b>Residential Lease</b> |  |
|-----------------|--------------------------|--|
| Listing Type:   | For Rent                 |  |
| Listing ID:     | A11393626                |  |
| Price:          | \$2,800                  |  |
| Bedrooms:       | 1                        |  |
| Bathrooms:      | 1                        |  |
| Half Bathrooms: | 1                        |  |
| Square Footage: | 612 Sqft                 |  |
| Year Built:     | 1974                     |  |