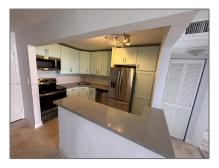

## **Basic Details**

| Property Type:  | <b>Residential Lease</b> |  |
|-----------------|--------------------------|--|
| Listing Type:   | For Rent                 |  |
| Listing ID:     | A11393626                |  |
| Price:          | \$2,800                  |  |
| Bedrooms:       | 1                        |  |
| Bathrooms:      | 1                        |  |
| Half Bathrooms: | 1                        |  |
| Square Footage: | 612 Sqft                 |  |
| Year Built:     | 1974                     |  |