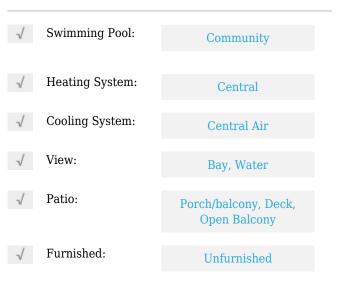

# **Residential Lease For Rent**

612 Sqft - 200 SE 15th Rd # 12G, Miami, Florida 33129









## **Basic Details**

| Property Type:  | <b>Residential Lease</b> |  |
|-----------------|--------------------------|--|
| Listing Type:   | For Rent                 |  |
| Listing ID:     | A11393626                |  |
| Price:          | \$2,800                  |  |
| Bedrooms:       | 1                        |  |
| Bathrooms:      | 1                        |  |
| Half Bathrooms: | 1                        |  |
| Square Footage: | 612 Sqft                 |  |
| Year Built:     | 1974                     |  |

#### Features



### Address Map

| Country: | US                |
|----------|-------------------|
| State:   | FL                |
| County:  | Miami-Dade County |
| City:    | Miami             |
| Zipcode: | 33129             |

| Street:        | 200 SE 15th Rd #<br>12G   |  |
|----------------|---------------------------|--|
| Building Name: | BRICKELL<br>HARBOUR CONDO |  |
| Floor Number:  | 0                         |  |
| Longitude:     | W81° 48' 31.6''           |  |
| Latitude:      | N25° 45' 23.5''           |  |

# Agent Info



Daniel Lombardi ☎ (305) 695-1600 ☎ (786) 525-6127 ᢂ daniel@lomardiproperties.com