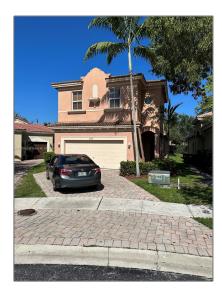

# Residential Lease For Rent

1,652 Sqft - 1008 NE 39th Ave # O, Homestead, Florida 33033

### **Basic Details**

| Property Type:  | Residential Lease |  |
|-----------------|-------------------|--|
| Listing Type:   | For Rent          |  |
| Listing ID:     | A11393857         |  |
| Price:          | \$2,650           |  |
| Bedrooms:       | 3                 |  |
| Bathrooms:      | 2                 |  |
| Square Footage: | 1,652 Sqft        |  |
| Year Built:     | 2006              |  |
| Lot Area:       | 3,681 Sqft        |  |

### Features

✓ Pet Allowed: Restrictions Or Possible Restrictions

Furnished: Unfurnished

Street: **1008 NE 39th Ave #** 

0

Building Name: **PORTOFINO** 

**PALMS** 

Floor Number: **0** 