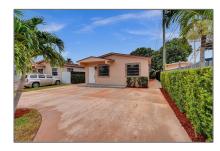

# Residential Lease For Rent

1,100 Sqft - 580 W 16th St, Hialeah, Florida 33010

## Basic Details

| Property Type:  | <b>Residential Lease</b> |  |
|-----------------|--------------------------|--|
| Listing Type:   | For Rent                 |  |
| Listing ID:     | A11393825                |  |
| Price:          | \$3,000                  |  |
| Bedrooms:       | 3                        |  |
| Bathrooms:      | 2                        |  |
| Square Footage: | 1,100 Sqft               |  |
| Year Built:     | 1965                     |  |
| Lot Area:       | 5,400 Sqft               |  |

### Address Map

| Country:       | US                  |  |
|----------------|---------------------|--|
| State:         | FL                  |  |
| County:        | Miami-Dade County   |  |
| City:          | Hialeah             |  |
| Zipcode:       | 33010               |  |
| Street:        | 580 W 16th St       |  |
| Building Name: | LUNSFORD<br>GARDENS |  |
| Floor Number:  | 0                   |  |
| Longitude:     | W81° 42' 23.4''     |  |