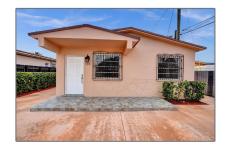

# Residential Lease For Rent

1,100 Sqft - 580 W 16th St, Hialeah, Florida 33010

## Basic Details

| Property Type:  | <b>Residential Lease</b> |  |
|-----------------|--------------------------|--|
| Listing Type:   | For Rent                 |  |
| Listing ID:     | A11393825                |  |
| Price:          | \$3,000                  |  |
| Bedrooms:       | 3                        |  |
| Bathrooms:      | 2                        |  |
| Square Footage: | 1,100 Sqft               |  |
| Year Built:     | 1965                     |  |
| Lot Area:       | 5,400 Sqft               |  |

### Address Map

| Country:       | US                  |  |
|----------------|---------------------|--|
| State:         | FL                  |  |
| County:        | Miami-Dade County   |  |
| City:          | Hialeah             |  |
| Zipcode:       | 33010               |  |
| Street:        | 580 W 16th St       |  |
| Building Name: | LUNSFORD<br>GARDENS |  |
| Floor Number:  | 0                   |  |
| Longitude:     | W81° 42' 23.4''     |  |