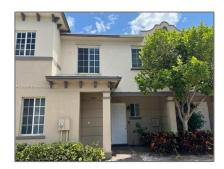

# Residential For Sale

855 Sqft - 1965 Marsh Harbor Dr # 311, Riviera Beach, Florida 33404

#### Basic Details

| Property Type:  | Residential |  |
|-----------------|-------------|--|
| Listing Type:   | For Sale    |  |
| Listing ID:     | A11393848   |  |
| Price:          | \$225,000   |  |
| Bedrooms:       | 2           |  |
| Bathrooms:      | 2           |  |
| Square Footage: | 855 Sqft    |  |
| Year Built:     | 2006        |  |

### Address Map

| Country:       | US                            |  |
|----------------|-------------------------------|--|
| State:         | FL                            |  |
| County:        | <b>Palm Beach County</b>      |  |
| City:          | Riviera Beach                 |  |
| Zipcode:       | 33404                         |  |
| Street:        | 1965 Marsh Harbor<br>Dr # 311 |  |
| Building Name: | MARSH HARBOUR                 |  |
| Floor Number:  | 0                             |  |
| Longitude:     | W81° 54' 40.6''               |  |
| Longitude:     | W81° 54' 40.6''               |  |