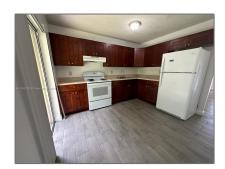

#### **Basic Details**

| Property Type:  | <b>Residential Lease</b> |  |
|-----------------|--------------------------|--|
| Listing Type:   | For Rent                 |  |
| Listing ID:     | A11393793                |  |
| Price:          | \$2,200                  |  |
| Bedrooms:       | 2                        |  |
| Bathrooms:      | 1                        |  |
| Square Footage: | 3,554 Sqft               |  |
| Year Built:     | 1958                     |  |
| Lot Area:       | 18,418 Sqft              |  |