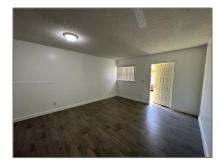

#### **Basic Details**

| Property Type:  | <b>Residential Lease</b> |  |
|-----------------|--------------------------|--|
| Listing Type:   | For Rent                 |  |
| Listing ID:     | A11393793                |  |
| Price:          | \$2,200                  |  |
| Bedrooms:       | 2                        |  |
| Bathrooms:      | 1                        |  |
| Square Footage: | 3,554 Sqft               |  |
| Year Built:     | 1958                     |  |
| Lot Area:       | 18,418 Sqft              |  |