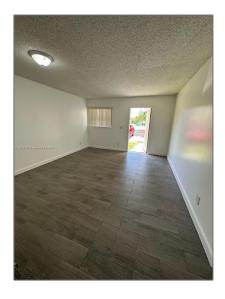

#### **Basic Details**

| Property Type:  | <b>Residential Lease</b> |  |
|-----------------|--------------------------|--|
| Listing Type:   | For Rent                 |  |
| Listing ID:     | A11393793                |  |
| Price:          | \$2,200                  |  |
| Bedrooms:       | 2                        |  |
| Bathrooms:      | 1                        |  |
| Square Footage: | 3,554 Sqft               |  |
| Year Built:     | 1958                     |  |
| Lot Area:       | 18,418 Sqft              |  |