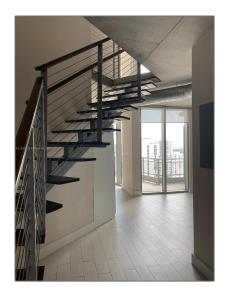

### **Features**

✓ Swimming Pool: Community, Hot Tub, Above Ground
✓ Pet Allowed: Maximum 20 Lbs
✓ Patio: Open Balcony
✓ Furnished: Unfurnished

Building Name: **NEO VERTIKA CONDO** 

Floor Number: **0** 

Longitude: **W81° 48' 14.5''** 