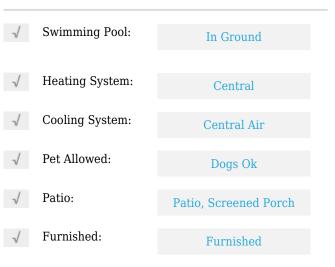

# **Residential Lease For Rent**

1,138 Sqft - 9349 Chelsea DR S, Plantation, Florida 33324  $\,$ 









### **Basic Details**

| Property Type:  | <b>Residential Lease</b> |  |
|-----------------|--------------------------|--|
| Listing Type:   | For Rent                 |  |
| Listing ID:     | A11392167                |  |
| Price:          | \$3,150                  |  |
| Bedrooms:       | 2                        |  |
| Bathrooms:      | 2                        |  |
| Square Footage: | 1,138 Sqft               |  |
| Year Built:     | 1984                     |  |
| Lot Area:       | 2,598 Sqft               |  |

#### Features



## Address Map

| Country: | US                    |
|----------|-----------------------|
| State:   | FL                    |
| County:  | <b>Broward County</b> |
| City:    | Plantation            |
| Zipcode: | 33324                 |

| Street:        | 9349 Chelsea DR S |  |
|----------------|-------------------|--|
| Building Name: | CHELSEA ONE       |  |
| Floor Number:  | 0                 |  |
| Longitude:     | W81° 43' 31.7''   |  |
| Latitude:      | N26° 7' 22''      |  |

# Agent Info



Daniel Lombardi ☎ (305) 695-1600 ☎ (786) 525-6127 ᢂ daniel@lomardiproperties.com