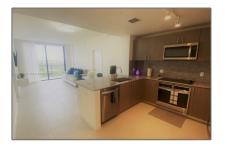

### Basic **Details**

| Property Type:  | <b>Residential Lease</b> |  |
|-----------------|--------------------------|--|
| Listing Type:   | For Rent                 |  |
| Listing ID:     | A11391140                |  |
| Price:          | \$4,500                  |  |
| Bedrooms:       | 2                        |  |
| Bathrooms:      | 2                        |  |
| Square Footage: | 1,032 Sqft               |  |
| Year Built:     | 2019                     |  |

#### Features

| $\checkmark$ | Swimming Pool: | Heated, In Ground, Hot<br>Tub            |
|--------------|----------------|------------------------------------------|
| $\checkmark$ | Pet Allowed:   | Restrictions Or Possible<br>Restrictions |
|              | Furnished:     | Furnished                                |