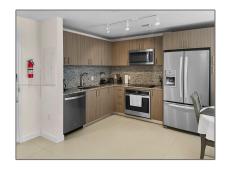

# Residential Lease For Rent

 $670~\mathrm{Sqft}$  -  $5350~\mathrm{NW}$  84th Ave # 908, Doral, Florida 33166

#### **Basic Details**

Property Type: **Residential Lease** Listing Type: **For Rent** Listing ID: A11391137 Price: \$4,250 Bedrooms: 1 1 Bathrooms: Square Footage: 670 Sqft Year Built: 2019

### **Features**

√ Swimming Pool: Heated, In Ground, Hot Tub

✓ Pet Allowed: Restrictions Or Possible Restrictions

Furnished: Furnished