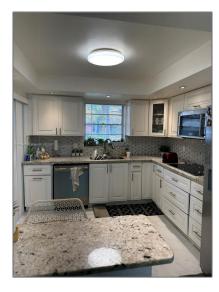

# Residential For Sale

1,070 Sqft - 200 NE 12th Ave # 4A, Hallandale Beach, Florida 33009

### Basic Details

| Property Type:  | Residential |  |
|-----------------|-------------|--|
| Listing Type:   | For Sale    |  |
| Listing ID:     | A11393419   |  |
| Price:          | \$310,000   |  |
| Bedrooms:       | 2           |  |
| Bathrooms:      | 2           |  |
| Square Footage: | 1,070 Sqft  |  |
| Year Built:     | 1967        |  |