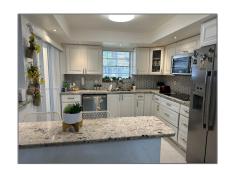

# Residential For Sale

1,070 Sqft - 200 NE 12th Ave # 4A, Hallandale Beach, Florida 33009

### Basic Details

| Property Type:  | Residential |  |
|-----------------|-------------|--|
| Listing Type:   | For Sale    |  |
| Listing ID:     | A11393419   |  |
| Price:          | \$310,000   |  |
| Bedrooms:       | 2           |  |
| Bathrooms:      | 2           |  |
| Square Footage: | 1,070 Sqft  |  |
| Year Built:     | 1967        |  |