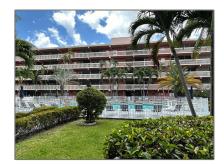

# Residential For Sale

1,070 Sqft - 200 NE 12th Ave # 4A, Hallandale Beach, Florida 33009

### Basic Details

| Property Type:  | Residential |  |
|-----------------|-------------|--|
| Listing Type:   | For Sale    |  |
| Listing ID:     | A11393419   |  |
| Price:          | \$310,000   |  |
| Bedrooms:       | 2           |  |
| Bathrooms:      | 2           |  |
| Square Footage: | 1,070 Sqft  |  |
| Year Built:     | 1967        |  |

Building Name: **EL DORADO PLAZA** 

Floor Number: **0** 

Longitude: **W81° 51' 51.6''** 

Latitude: **N25° 59' 18.1''** 