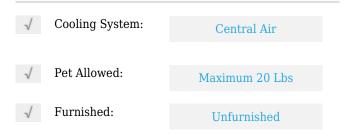

# **Residential Lease For Rent**

2,312 Sqft - 9423 SW 170th Psge, Miami, Florida 33196









## **Basic Details**

| Property Type:  | <b>Residential Lease</b> |  |
|-----------------|--------------------------|--|
| Listing Type:   | For Rent                 |  |
| Listing ID:     | A11393106                |  |
| Price:          | \$1,650                  |  |
| Bedrooms:       | 1                        |  |
| Bathrooms:      | 1                        |  |
| Square Footage: | 2,312 Sqft               |  |
| Year Built:     | 2014                     |  |
| Lot Area:       | 2,390 Sqft               |  |

#### Features



### Address Map

| Country: | US                |
|----------|-------------------|
| State:   | FL                |
| County:  | Miami-Dade County |
| City:    | Miami             |
| Zipcode: | 33196             |

| Street:        | 9423 SW 170th<br>Psge           |  |
|----------------|---------------------------------|--|
| Building Name: | KENDALL<br>COMMONS<br>TOWNHOMES |  |
| Floor Number:  | 0                               |  |
| Longitude:     | W81° 31' 46.4''                 |  |
| Latitude:      | N25° 40' 42.9''                 |  |

# Agent Info



Daniel Lombardi ☎ (305) 695-1600 ☎ (786) 525-6127 ᢂ daniel@lomardiproperties.com