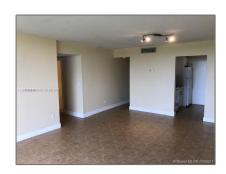

### Basic Details

| Property Type:  | <b>Residential Lease</b> |  |
|-----------------|--------------------------|--|
| Listing Type:   | For Rent                 |  |
| Listing ID:     | A11393275                |  |
| Price:          | \$2,300                  |  |
| Bedrooms:       | 2                        |  |
| Bathrooms:      | 2                        |  |
| Square Footage: | 963 Sqft                 |  |
| Year Built:     | 1969                     |  |

### Features

| √         | Swimming Pool: | In Ground   |
|-----------|----------------|-------------|
| $\sqrt{}$ | Furnished:     | Unfurnished |

Building Name: KEYSTONE TOWERS CONDO

Floor Number: **0** 