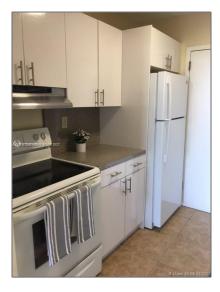

### Basic Details

| Property Type:  | <b>Residential Lease</b> |  |
|-----------------|--------------------------|--|
| Listing Type:   | For Rent                 |  |
| Listing ID:     | A11393275                |  |
| Price:          | \$2,300                  |  |
| Bedrooms:       | 2                        |  |
| Bathrooms:      | 2                        |  |
| Square Footage: | 963 Sqft                 |  |
| Year Built:     | 1969                     |  |

### Features

| √         | Swimming Pool: | In Ground   |
|-----------|----------------|-------------|
| $\sqrt{}$ | Furnished:     | Unfurnished |

Building Name: KEYSTONE TOWERS CONDO

Floor Number: **0** 