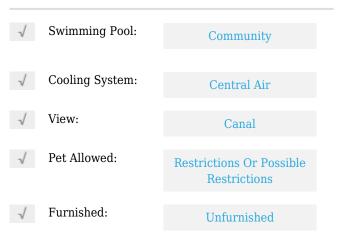

# **Residential Lease For Rent**

870 Sqft - 17051 NE 35th Ave # 208, Eastern Shores, Florida 33160









### **Basic Details**

| Property Type:  | <b>Residential Lease</b> |  |
|-----------------|--------------------------|--|
| Listing Type:   | For Rent                 |  |
| Listing ID:     | A11392829                |  |
| Price:          | \$2,300                  |  |
| Bedrooms:       | 2                        |  |
| Bathrooms:      | 2                        |  |
| Square Footage: | 870 Sqft                 |  |
| Year Built:     | 1973                     |  |

#### Features



## Address Map

| Country: | US                |
|----------|-------------------|
| State:   | FL                |
| County:  | Miami-Dade County |
| City:    | Eastern Shores    |
| Zipcode: | 33160             |
| Street:  | 17051 NE 35th Ave |
|          | # 208             |

| Building Name: | FLORENCE CONDO  |
|----------------|-----------------|
| Floor Number:  | 0               |
| Longitude:     | W81° 51' 46.3'' |
| Latitude:      | N25° 56' 13.6'' |

# Agent Info



Daniel Lombardi ☎ (305) 695-1600 ☎ (786) 525-6127 ᢂ daniel@lomardiproperties.com