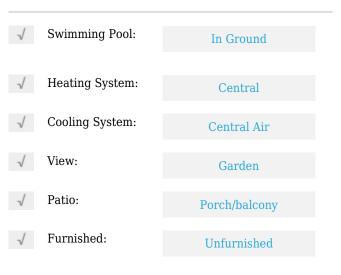

# **Residential Lease For Rent**

730 Sqft - 19901 E Country Club Dr # 2103, Aventura, Florida 33180









## **Basic Details**

| Property Type:  | <b>Residential Lease</b> |
|-----------------|--------------------------|
| Listing Type:   | For Rent                 |
| Listing ID:     | A11393261                |
| Price:          | \$2,150                  |
| Bedrooms:       | 1                        |
| Bathrooms:      | 1                        |
| Square Footage: | 730 Sqft                 |
| Year Built:     | 1994                     |

#### Features



### Address Map

| Country: | US                                |
|----------|-----------------------------------|
| State:   | FL                                |
| County:  | Miami-Dade County                 |
| City:    | Aventura                          |
| Zipcode: | 33180                             |
| Street:  | 19901 E Country<br>Club Dr # 2103 |

| Building Name: | THE YACHT CLUB<br>AT AVENTUR |  |
|----------------|------------------------------|--|
| Floor Number:  | 0                            |  |
| Longitude:     | W81° 52' 14.3''              |  |
| Latitude:      | N25° 57' 28.2''              |  |

# Agent Info



Daniel Lombardi ☎ (305) 695-1600 ☎ (786) 525-6127 ᢂ daniel@lomardiproperties.com