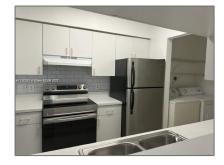

# **Residential Lease For Rent**

730 Sqft - 19901 E Country Club Dr # 2103, Aventura, Florida 33180









## **Basic Details**

| Property Type:  | <b>Residential Lease</b> |
|-----------------|--------------------------|
| Listing Type:   | For Rent                 |
| Listing ID:     | A11393261                |
| Price:          | \$2,150                  |
| Bedrooms:       | 1                        |
| Bathrooms:      | 1                        |
| Square Footage: | 730 Sqft                 |
| Year Built:     | 1994                     |

#### Features



### Address Map

| Country: | US                                |
|----------|-----------------------------------|
| State:   | FL                                |
| County:  | Miami-Dade County                 |
| City:    | Aventura                          |
| Zipcode: | 33180                             |
| Street:  | 19901 E Cou