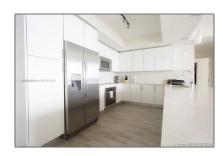

# Residential Lease For Rent

1,489 Sqft - 999 SW 1st Ave # 2112, Miami, Florida 33130

#### Basic Details

| Property Type:  | Residential Lease |  |
|-----------------|-------------------|--|
| Listing Type:   | For Rent          |  |
| Listing ID:     | A11393054         |  |
| Price:          | <b>\$4,500</b>    |  |
| Bedrooms:       | 2                 |  |
| Bathrooms:      | 2                 |  |
| Square Footage: | 1,489 Sqft        |  |
| Year Built:     | 2015              |  |

#### Features

| √ S  | wimming Pool:  | Community                                |
|------|----------------|------------------------------------------|
| √ H  | eating System: | Central                                  |
| √ C  | ooling System: | Central Air                              |
| √ Pe | et Allowed:    | Restrictions Or Possible<br>Restrictions |
| √ Pa | atio:          | Open Balcony                             |
| √ F  | urnished:      | Furnished                                |