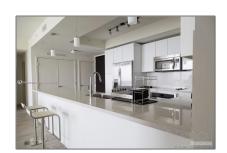

# Residential Lease For Rent

1,489 Sqft - 999 SW 1st Ave # 2112, Miami, Florida 33130

#### Basic Details

| Property Type:  | Residential Lease |  |
|-----------------|-------------------|--|
| Listing Type:   | For Rent          |  |
| Listing ID:     | A11393054         |  |
| Price:          | <b>\$4,500</b>    |  |
| Bedrooms:       | 2                 |  |
| Bathrooms:      | 2                 |  |
| Square Footage: | 1,489 Sqft        |  |
| Year Built:     | 2015              |  |

#### Features

| √ S  | wimming Pool:  | Community                                |
|------|----------------|------------------------------------------|
| √ H  | eating System: | Central                                  |
| √ C  | ooling System: | Central Air                              |
| √ Pe | et Allowed:    | Restrictions Or Possible<br>Restrictions |
| √ Pa | atio:          | Open Balcony                             |
| √ F  | urnished:      | Furnished                                |