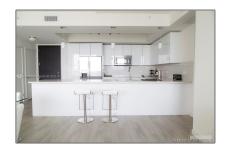

# Residential Lease For Rent

1,489 Sqft - 999 SW 1st Ave # 2112, Miami, Florida 33130

#### Basic Details

| Property Type:  | Residential Lease |  |
|-----------------|-------------------|--|
| Listing Type:   | For Rent          |  |
| Listing ID:     | A11393054         |  |
| Price:          | <b>\$4,500</b>    |  |
| Bedrooms:       | 2                 |  |
| Bathrooms:      | 2                 |  |
| Square Footage: | 1,489 Sqft        |  |
| Year Built:     | 2015              |  |

#### Features

| √ S  | wimming Pool:  | Community                                |
|------|----------------|------------------------------------------|
| √ H  | eating System: | Central                                  |
| √ C  | ooling System: | Central Air                              |
| √ Pe | et Allowed:    | Restrictions Or Possible<br>Restrictions |
| √ Pa | atio:          | Open Balcony                             |
| √ F  | urnished:      | Furnished                                |