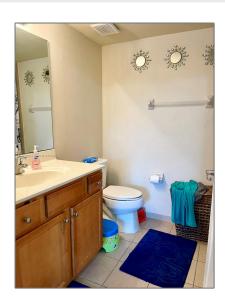

### Basic Details

| Property Type:  | Residential |  |
|-----------------|-------------|--|
| Listing Type:   | For Sale    |  |
| Listing ID:     | A11393035   |  |
| Price:          | \$295,000   |  |
| Bedrooms:       | 3           |  |
| Bathrooms:      | 2           |  |
| Square Footage: | 1,018 Sqft  |  |
| Year Built:     | 2014        |  |