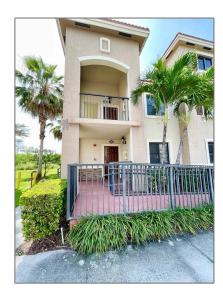

# Residential For Sale

1,018 Sqft - 22561 SW 88th Pl # 7, Cutler Bay, Florida 33190

### Basic Details

| Property Type:  | Residential |  |
|-----------------|-------------|--|
| Listing Type:   | For Sale    |  |
| Listing ID:     | A11393035   |  |
| Price:          | \$295,000   |  |
| Bedrooms:       | 3           |  |
| Bathrooms:      | 2           |  |
| Square Footage: | 1,018 Sqft  |  |
| Year Built:     | 2014        |  |