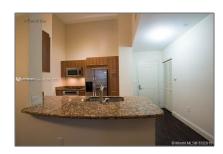

#### Basic Details

| Property Type:  | <b>Residential Lease</b> |  |
|-----------------|--------------------------|--|
| Listing Type:   | For Rent                 |  |
| Listing ID:     | A11393159                |  |
| Price:          | \$2,300                  |  |
| Bedrooms:       | 1                        |  |
| Bathrooms:      | 1                        |  |
| Square Footage: | 852 Sqft                 |  |
| Year Built:     | 2007                     |  |
|                 |                          |  |

#### Features

| $\sqrt{}$ | Swimming Pool:  | Heated, Community, In<br>Ground, Hot Tub     |
|-----------|-----------------|----------------------------------------------|
| $\sqrt{}$ | Heating System: | Central, Electric                            |
| $\sqrt{}$ | Cooling System: | Central Air, Electric,<br>Paddle Fans        |
| $\sqrt{}$ | View:           | Other                                        |
| $\sqrt{}$ | Pet Allowed:    | Restrictions Or Possible<br>Restrictions, No |
| $\sqrt{}$ | Furnished:      | Unfurnished                                  |