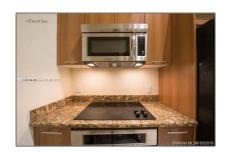

#### Basic Details

| Property Type:  | <b>Residential Lease</b> |  |
|-----------------|--------------------------|--|
| Listing Type:   | For Rent                 |  |
| Listing ID:     | A11393159                |  |
| Price:          | \$2,300                  |  |
| Bedrooms:       | 1                        |  |
| Bathrooms:      | 1                        |  |
| Square Footage: | 852 Sqft                 |  |
| Year Built:     | 2007                     |  |
|                 |                          |  |

#### Features

| $\sqrt{}$ | Swimming Pool:  | Heated, Community, In<br>Ground, Hot Tub     |
|-----------|-----------------|----------------------------------------------|
| $\sqrt{}$ | Heating System: | Central, Electric                            |
| $\sqrt{}$ | Cooling System: | Central Air, Electric,<br>Paddle Fans        |
| $\sqrt{}$ | View:           | Other                                        |
| $\sqrt{}$ | Pet Allowed:    | Restrictions Or Possible<br>Restrictions, No |
| $\sqrt{}$ | Furnished:      | Unfurnished                                  |