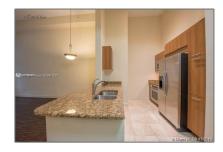

#### Basic Details

| Property Type:  | <b>Residential Lease</b> |  |
|-----------------|--------------------------|--|
| Listing Type:   | For Rent                 |  |
| Listing ID:     | A11393159                |  |
| Price:          | \$2,300                  |  |
| Bedrooms:       | 1                        |  |
| Bathrooms:      | 1                        |  |
| Square Footage: | 852 Sqft                 |  |
| Year Built:     | 2007                     |  |
|                 |                          |  |

#### Features

| $\sqrt{}$ | Swimming Pool:  | Heated, Community, In<br>Ground, Hot Tub     |
|-----------|-----------------|----------------------------------------------|
| $\sqrt{}$ | Heating System: | Central, Electric                            |
| $\sqrt{}$ | Cooling System: | Central Air, Electric,<br>Paddle Fans        |
| $\sqrt{}$ | View:           | Other                                        |
| $\sqrt{}$ | Pet Allowed:    | Restrictions Or Possible<br>Restrictions, No |
| $\sqrt{}$ | Furnished:      | Unfurnished                                  |