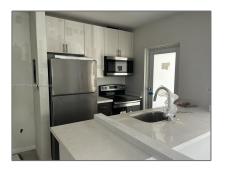

## **Basic Details**

| Property Type:  | <b>Residential Lease</b> |  |
|-----------------|--------------------------|--|
| Listing Type:   | For Rent                 |  |
| Listing ID:     | A11390482                |  |
| Price:          | \$2,500                  |  |
| Bedrooms:       | 1                        |  |
| Bathrooms:      | 1                        |  |
| Square Footage: | 8,746 Sqft               |  |
| Year Built:     | 1956                     |  |
| Lot Area:       | 7,500 Sqft               |  |