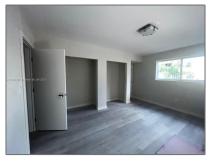

## **Basic Details**

| Property Type:  | <b>Residential Lease</b> |  |
|-----------------|--------------------------|--|
| Listing Type:   | For Rent                 |  |
| Listing ID:     | A11390482                |  |
| Price:          | \$2,500                  |  |
| Bedrooms:       | 1                        |  |
| Bathrooms:      | 1                        |  |
| Square Footage: | 8,746 Sqft               |  |
| Year Built:     | 1956                     |  |
| Lot Area:       | 7,500 Sqft               |  |