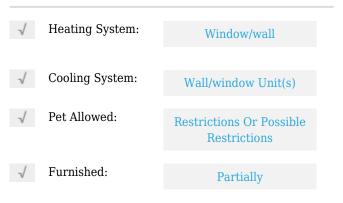

# **Residential Lease For Rent**

8,746 Sqft - 1525 Michigan Ave # 7, Miami Beach, Florida 33139









## **Basic Details**

| Property Type:  | <b>Residential Lease</b> |  |
|-----------------|--------------------------|--|
| Listing Type:   | For Rent                 |  |
| Listing ID:     | A11390482                |  |
| Price:          | \$2,500                  |  |
| Bedrooms:       | 1                        |  |
| Bathrooms:      | 1                        |  |
| Square Footage: | 8,746 Sqft               |  |
| Year Built:     | 1956                     |  |
| Lot Area:       | 7,500 Sqft               |  |

#### Features



### Address Map

| Country: | US                |
|----------|-------------------|
| State:   | FL                |
| County:  | Miami-Dade County |
| City:    | Miami Beach       |
| Zipcode: | 33139             |

| Street:        | 1525 Michigan Ave<br># 7 |  |
|----------------|--------------------------|--|
| Building Name: | LINCOLN SUB              |  |
| Floor Number:  | 0                        |  |
| Longitude:     | W81° 51' 41.9''          |  |
| Latitude:      | N25° 47' 16.7''          |  |

# Agent Info



Daniel Lombardi ☎ (305) 695-1600 ☎ (786) 525-6127 ᢂ daniel@lomardiproperties.com