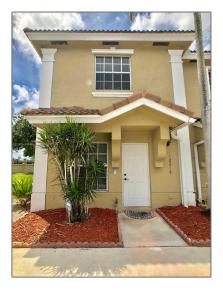

# **Residential Lease For Rent**

1,120 Sqft - 12218 SW 8th Ct, Pembroke Pines, Florida 33025

### **Basic Details**

| Property Type:  | <b>Residential Lease</b> |  |
|-----------------|--------------------------|--|
| Listing Type:   | For Rent                 |  |
| Listing ID:     | A11388946                |  |
| Price:          | \$2,600                  |  |
| Bedrooms:       | 2                        |  |
| Bathrooms:      | 2                        |  |
| Square Footage: | 1,120 Sqft               |  |
| Year Built:     | 1999                     |  |
| Lot Area:       | 1,322 Sqft               |  |