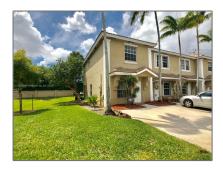

# **Residential Lease For Rent**

1,120 Sqft - 12218 SW 8th Ct, Pembroke Pines, Florida 33025

### **Basic Details**

| Property Type:  | <b>Residential Lease</b> |  |
|-----------------|--------------------------|--|
| Listing Type:   | For Rent                 |  |
| Listing ID:     | A11388946                |  |
| Price:          | \$2,600                  |  |
| Bedrooms:       | 2                        |  |
| Bathrooms:      | 2                        |  |
| Square Footage: | 1,120 Sqft               |  |
| Year Built:     | 1999                     |  |
| Lot Area:       | 1,322 Sqft               |  |