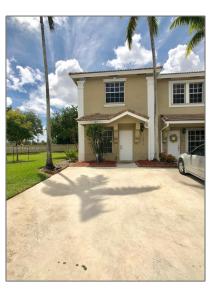

# **Residential Lease For Rent**

1,120 Sqft - 12218 SW 8th Ct, Pembroke Pines, Florida 33025

### **Basic Details**

| Property Type:  | <b>Residential Lease</b> |  |
|-----------------|--------------------------|--|
| Listing Type:   | For Rent                 |  |
| Listing ID:     | A11388946                |  |
| Price:          | \$2,600                  |  |
| Bedrooms:       | 2                        |  |
| Bathrooms:      | 2                        |  |
| Square Footage: | 1,120 Sqft               |  |
| Year Built:     | 1999                     |  |
| Lot Area:       | 1,322 Sqft               |  |