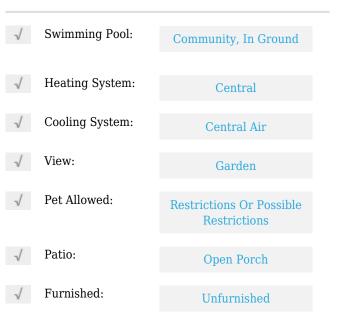

# **Residential Lease For Rent**

1,120 Sqft - 12218 SW 8th Ct, Pembroke Pines, Florida 33025









### **Basic Details**

| Property Type:  | <b>Residential Lease</b> |  |
|-----------------|--------------------------|--|
| Listing Type:   | For Rent                 |  |
| Listing ID:     | A11388946                |  |
| Price:          | \$2,600                  |  |
| Bedrooms:       | 2                        |  |
| Bathrooms:      | 2                        |  |
| Square Footage: | 1,120 Sqft               |  |
| Year Built:     | 1999                     |  |
| Lot Area:       | 1,322 Sqft               |  |

#### Features



## Address Map

| Country: | US                    |
|----------|-----------------------|
| State:   | FL                    |
| County:  | <b>Broward County</b> |
| City:    | Pembroke Pines        |
| Zipcode: | 33025                 |

| Street:        | 12218 SW 8th Ct |  |
|----------------|-----------------|--|
| Building Name: | NASHER PLAT     |  |
| Floor Number:  | 0               |  |
| Longitude:     | W81° 41' 20''   |  |
| Latitude:      | N26° 0' 3.1''   |  |

# Agent Info



Daniel Lombardi ☎ (305) 695-1600 ☎ (786) 525-6127 ᢂ daniel@lomardiproperties.com