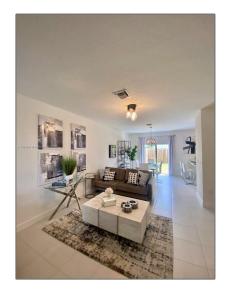

# Residential Lease For Rent

1,335 Sqft - 28715 SW 133rd Pl # 0, Homestead, Florida 33033

### Basic Details

| Property Type:  | Residential Lease |  |
|-----------------|-------------------|--|
| Listing Type:   | For Rent          |  |
| Listing ID:     | A11392992         |  |
| Price:          | \$2,650           |  |
| Bedrooms:       | 3                 |  |
| Bathrooms:      | 2                 |  |
| Half Bathrooms: | 1                 |  |
| Square Footage: | 1,335 Sqft        |  |
| Year Built:     | 2021              |  |
| Lot Area:       | 1,914 Sqft        |  |