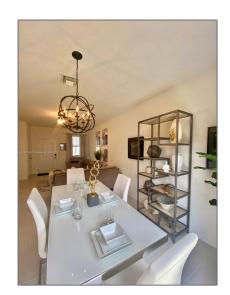

# Residential Lease For Rent

1,335 Sqft - 28715 SW 133rd Pl # 0, Homestead, Florida 33033

### Basic Details

| Property Type:  | Residential Lease |  |
|-----------------|-------------------|--|
| Listing Type:   | For Rent          |  |
| Listing ID:     | A11392992         |  |
| Price:          | \$2,650           |  |
| Bedrooms:       | 3                 |  |
| Bathrooms:      | 2                 |  |
| Half Bathrooms: | 1                 |  |
| Square Footage: | 1,335 Sqft        |  |
| Year Built:     | 2021              |  |
| Lot Area:       | 1,914 Sqft        |  |