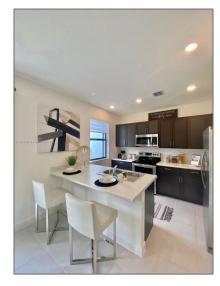

# Residential Lease For Rent

1,335 Sqft - 28715 SW 133rd Pl # 0, Homestead, Florida 33033

### Basic Details

| Property Type:  | Residential Lease |  |
|-----------------|-------------------|--|
| Listing Type:   | For Rent          |  |
| Listing ID:     | A11392992         |  |
| Price:          | \$2,650           |  |
| Bedrooms:       | 3                 |  |
| Bathrooms:      | 2                 |  |
| Half Bathrooms: | 1                 |  |
| Square Footage: | 1,335 Sqft        |  |
| Year Built:     | 2021              |  |
| Lot Area:       | 1,914 Sqft        |  |