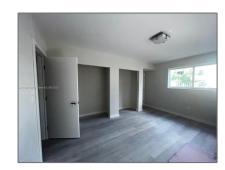

### Basic Details

| Property Type:  | <b>Residential Lease</b> |  |
|-----------------|--------------------------|--|
| Listing Type:   | For Rent                 |  |
| Listing ID:     | A11390510                |  |
| Price:          | \$2,500                  |  |
| Bedrooms:       | 1                        |  |
| Bathrooms:      | 1                        |  |
| Square Footage: | 8,746 Sqft               |  |
| Year Built:     | 1956                     |  |
| Lot Area:       | 7,500 Sqft               |  |