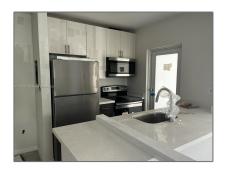

### Basic Details

| Property Type:  | <b>Residential Lease</b> |  |
|-----------------|--------------------------|--|
| Listing Type:   | For Rent                 |  |
| Listing ID:     | A11390510                |  |
| Price:          | \$2,500                  |  |
| Bedrooms:       | 1                        |  |
| Bathrooms:      | 1                        |  |
| Square Footage: | 8,746 Sqft               |  |
| Year Built:     | 1956                     |  |
| Lot Area:       | 7,500 Sqft               |  |

#### Features

| $\sqrt{}$ | Heating System: | Window/wall                              |
|-----------|-----------------|------------------------------------------|
| $\sqrt{}$ | Cooling System: | Wall/window Unit(s)                      |
| $\sqrt{}$ | Pet Allowed:    | Restrictions Or Possible<br>Restrictions |
| $\sqrt{}$ | Furnished:      | Partially                                |