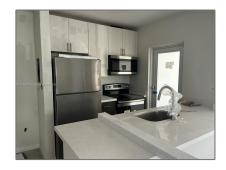

### **Basic Details**

Property Type: **Residential Lease** Listing Type: **For Rent** Listing ID: A11390478 \$2,500 Price: Bedrooms: 1 1 Bathrooms: Square Footage: 8,746 Sqft Year Built: **1956** 7,500 Sqft Lot Area:

### **Features**

| √ Heating System: | Window/wall                              |
|-------------------|------------------------------------------|
| ✓ Cooling System: | Wall/window Unit(s)                      |
| √ Pet Allowed:    | Restrictions Or Possible<br>Restrictions |
| √ Furnished:      | Partially                                |