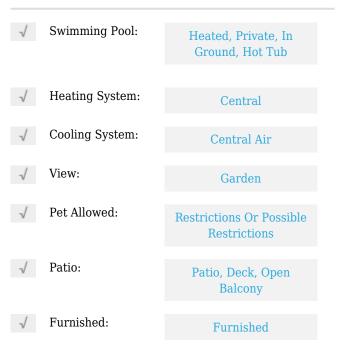

|
|--------------------------|--------------------------------------------------------|
| For Rent                 |                                                        |
| A11392830                |                                                        |
| \$3,000                  |                                                        |
| 1                        |                                                        |
| 1                        |                                                        |
| 800 Sqft                 |                                                        |
| 1966                     |                                                        |
|                          | For Rent<br>A11392830<br>\$3,000<br>1<br>1<br>800 Sqft |

#### Features



### Address Map

| Country:       | US                      |  |
|----------------|-------------------------|--|
| State:         | FL                      |  |
| County:        | Miami-Dade County       |  |
| City:          | Miami Beach             |  |
| Zipcode:       | 33139                   |  |
| Street:        | 800 West Ave # 416      |  |
| Building Name: | SOUTH BAY CLUB<br>CONDO |  |
| Floor Number:  | 0                       |  |

| Longitude: | W81° 51' 27.1'' |
|------------|-----------------|
| Latitude:  | N25° 46' 40.8'' |

## Agent Info



Daniel Lombardi ☎ (305) 695-1600 ☎ (786) 525-6127 ᢂ daniel@lomardiproperties.com