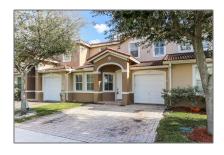

## Residential Lease For Rent

1,679 Sqft - 13814 SW 276th St, Homestead, Florida 33032

### **Basic Details**

**Residential Lease** Property Type: Listing Type: For Rent Listing ID: A11392802 Price: \$2,525 Bedrooms: 3 Bathrooms: 2 Half Bathrooms: 1 Square Footage: 1,679 Sqft Year Built: 2004 Lot Area: 1,740 Sqft

## Address Map

Country: **US** FLState: County: **Miami-Dade County** Homestead City: Zipcode: 33032 Street: 13814 SW 276th St **Building Name: RIVERSIDE AT BISC NATL PK** Floor Number: 0