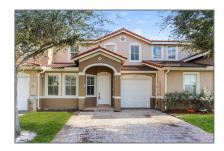

## Residential Lease For Rent

1,679 Sqft - 13814 SW 276th St, Homestead, Florida 33032

### **Basic Details**

**Residential Lease** Property Type: Listing Type: For Rent Listing ID: A11392802 Price: \$2,525 Bedrooms: 3 Bathrooms: 2 Half Bathrooms: 1 Square Footage: 1,679 Sqft Year Built: 2004 Lot Area: 1,740 Sqft

## Address Map

Country: **US** FLState: County: **Miami-Dade County** Homestead City: Zipcode: 33032 Street: 13814 SW 276th St **Building Name: RIVERSIDE AT BISC NATL PK** Floor Number: 0