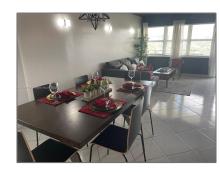

#### Basic Details

| Property Type:  | Residential Lease |  |
|-----------------|-------------------|--|
| Listing Type:   | For Rent          |  |
| Listing ID:     | A11392709         |  |
| Price:          | \$2,800           |  |
| Bedrooms:       | 2                 |  |
| Bathrooms:      | 2                 |  |
| Square Footage: | 1,300 Sqft        |  |
| Year Built:     | 1970              |  |
|                 |                   |  |

#### Features

| $\sqrt{}$ | Swimming Pool:  | In Ground             |
|-----------|-----------------|-----------------------|
| $\sqrt{}$ | Heating System: | Central, Electric     |
| $\sqrt{}$ | Cooling System: | Central Air, Electric |
| $\sqrt{}$ | View:           | Other, Water, Canal   |
| $\sqrt{}$ | Pet Allowed:    | Maximum 20 Lbs        |
| $\sqrt{}$ | Patio:          | Porch/balcony         |
| $\sqrt{}$ | Furnished:      | Furnished             |