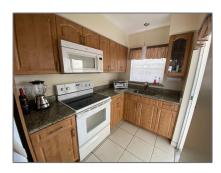

#### **Basic Details**

| Property Type:  | <b>Residential Lease</b> |  |
|-----------------|--------------------------|--|
| Listing Type:   | For Rent                 |  |
| Listing ID:     | A11392661                |  |
| Price:          | \$1,850                  |  |
| Bedrooms:       | 1                        |  |
| Bathrooms:      | 1                        |  |
| Square Footage: | 650 Sqft                 |  |
| Year Built:     | 1966                     |  |