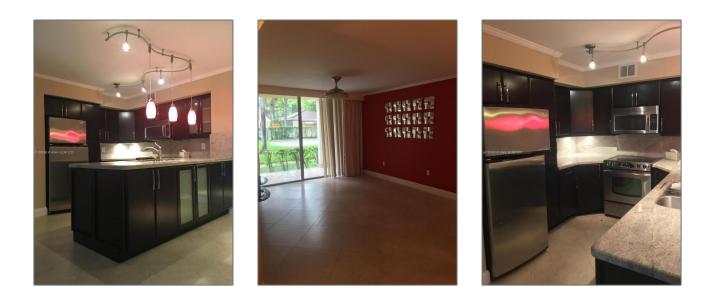

# **Residential Lease For Rent**

1,066 Sqft - 1733 Village Blvd # 108, West Palm Beach, Florida 33409





### Basic Details

| Property Type:  | <b>Residential Lease</b> |  |
|-----------------|--------------------------|--|
| Listing Type:   | For Rent                 |  |
| Listing ID:     | A11392653                |  |
| Price:          | \$2,150                  |  |
| Bedrooms:       | 2                        |  |
| Bathrooms:      | 2                        |  |
| Square Footage: | 1,066 Sqft               |  |
| Year Built:     | 1994                     |  |

#### Features



## Address Map

| Country: | US                         |
|----------|----------------------------|
| State:   | FL                         |
| County:  | Palm Beach County          |
| City:    | West Palm Beach            |
| Zipcode: | 33409                      |
| Street:  | 1733 Village Blvd #<br>108 |