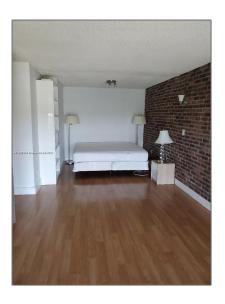

# Residential For Sale

1,130 Sqft - 1000 Parkview Dr#829, Hallandale Beach, Florida 33009

### Basic Details

| Property Type:  | Residential |  |
|-----------------|-------------|--|
| Listing Type:   | For Sale    |  |
| Listing ID:     | A11388904   |  |
| Price:          | \$315,000   |  |
| Bedrooms:       | 2           |  |
| Bathrooms:      | 2           |  |
| Square Footage: | 1,130 Sqft  |  |
| Year Built:     | 1976        |  |