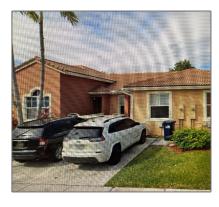

# **Residential Lease For Rent**

250 Sqft - 23708 SW 109th Pl # 0, Homestead, Florida 33032

### Basic **Details**

| Property Type:  | <b>Residential Lease</b> |  |
|-----------------|--------------------------|--|
| Listing Type:   | For Rent                 |  |
| Listing ID:     | A11392504                |  |
| Price:          | \$650                    |  |
| Bedrooms:       | 1                        |  |
| Bathrooms:      | 1                        |  |
| Square Footage: | 250 Sqft                 |  |
| Year Built:     | 2005                     |  |
| Lot Area:       | 2,750 Sqft               |  |

#### Address Map

| Country: | US                |
|----------|-------------------|
| State:   | FL                |
| County:  | Miami-Dade County |
| City:    | Homestead         |
| Zipcode: | 33032             |

#### Features

 $\checkmark$  Furnished:

Unfurnished

| Street:        | 23708 SW 109th Pl<br># 0 |  |
|----------------|--------------------------|--|
| Building Name: | SPICEWOOD SUB            |  |
| Floor Number:  | 0                        |  |
| Longitude:     | W81° 37' 50.2''          |  |
| Latitude:      | N25° 32' 49.6''          |  |