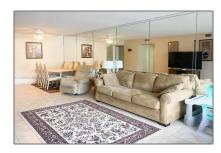

# Residential Lease For Rent

1,130 Sqft - 1000 Parkview Dr # 107, Hallandale Beach, Florida 33009

#### Basic Details

| Property Type:  | <b>Residential Lease</b> |  |
|-----------------|--------------------------|--|
| Listing Type:   | For Rent                 |  |
| Listing ID:     | A11392545                |  |
| Price:          | \$2,100                  |  |
| Bedrooms:       | 2                        |  |
| Bathrooms:      | 2                        |  |
| Square Footage: | 1,130 Sqft               |  |
| Year Built:     | 1976                     |  |

#### Features

| √ Swimming Pool:  | In Ground   |
|-------------------|-------------|
| √ Cooling System: | Central Air |
| √ View:           | Garden      |
| √ Patio:          | Open Porch  |
| √ Furnished:      | Unfurnished |