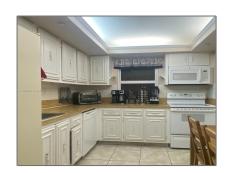

# Residential Lease For Rent

1,130 Sqft - 1000 Parkview Dr # 107, Hallandale Beach, Florida 33009

#### Basic Details

| Property Type:  | <b>Residential Lease</b> |  |
|-----------------|--------------------------|--|
| Listing Type:   | For Rent                 |  |
| Listing ID:     | A11392545                |  |
| Price:          | \$2,100                  |  |
| Bedrooms:       | 2                        |  |
| Bathrooms:      | 2                        |  |
| Square Footage: | 1,130 Sqft               |  |
| Year Built:     | 1976                     |  |