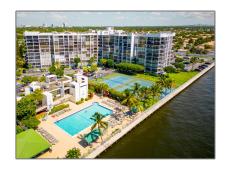

# Residential Lease For Rent

1,130 Sqft - 1000 Parkview Dr # 107, Hallandale Beach, Florida 33009

#### Basic Details

| Property Type:  | <b>Residential Lease</b> |  |
|-----------------|--------------------------|--|
| Listing Type:   | For Rent                 |  |
| Listing ID:     | A11392545                |  |
| Price:          | \$2,100                  |  |
| Bedrooms:       | 2                        |  |
| Bathrooms:      | 2                        |  |
| Square Footage: | 1,130 Sqft               |  |
| Year Built:     | 1976                     |  |

### Address Map

| ridaress map   |                           |
|----------------|---------------------------|
| Country:       | US                        |
| State:         | FL                        |
| County:        | <b>Broward County</b>     |
| City:          | Hallandale Beach          |
| Zipcode:       | 33009                     |
| Street:        | 1000 Parkview Dr #<br>107 |
| Building Name: | OCEANVIEW PARK<br>CONDO   |
| Floor Number:  | 0                         |
| Longitude:     | W81° 52' 45''             |
|                |                           |

#### Features

| √ Swimming Pool:  | In Ground   |
|-------------------|-------------|
| √ Cooling System: | Central Air |
| √ View:           | Garden      |
| √ Patio:          | Open Porch  |
| √ Furnished:      | Unfurnished |